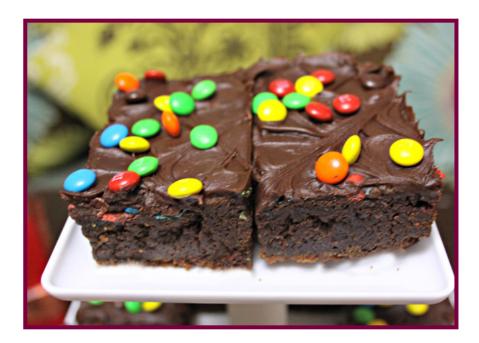

# 1/2 Sheet Candy Topped Brownie with 48 CUT

Rich, fudgy, frosted brownie sprinkled with M&Ms.

**Handling Tips:** 

Defrost in refrigerator overnight. Serve warmed. Refrigerate leftovers up to 5 days.

**Shelf Life:** 