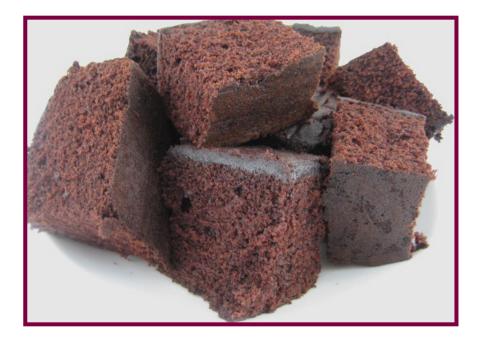

## 1/2 Sheetcake Brownie -120 cut

Bite sized brownie pieces ideal for layered desserts.