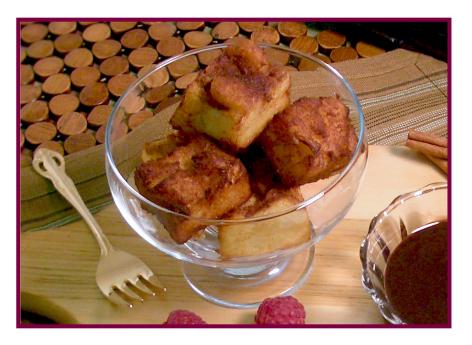

## 1/2 Sheet Bread Pudding Bites 110 CUT

Bite sized pieces of our delectable bread pudding. Serve with a variety of sweet sauces.

| depending on your calorie needs: |           |         |         |  |
|----------------------------------|-----------|---------|---------|--|
|                                  | Calories: | 2,000   | 2,500   |  |
| Total Fat                        | Less than | 65g     | 80g     |  |
| Saturated Fat                    | Less than | 20g     | 25g     |  |
| Cholesterol                      | Less than | 300mg   | 300mg   |  |
| Sodium                           | Less than | 2,400mg | 2,400mg |  |
| Total Carbobydrate               |           | 300a    | 375a    |  |