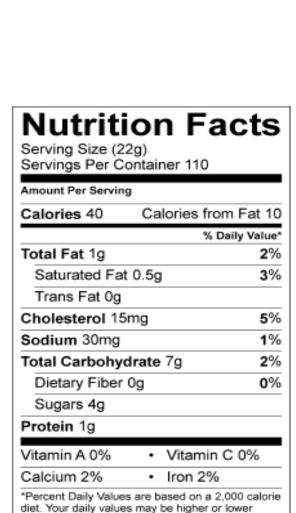

## 1/2 Sheet Bread Pudding Bites 110 CUT

Bite sized pieces of our delectable bread pudding. Serve with a variety of sweet sauces.

| depending on your calorie needs: |           |         |         |  |
|----------------------------------|-----------|---------|---------|--|
|                                  | Calories: | 2,000   | 2,500   |  |
| Total Fat                        | Less than | 65g     | 80g     |  |
| Saturated Fat                    | Less than | 20g     | 25g     |  |
| Cholesterol                      | Less than | 300mg   | 300mg   |  |
| Sodium                           | Less than | 2,400mg | 2,400mg |  |
| Total Carbobydrate               |           | 300a    | 375a    |  |

Dietary Fiber Calories per gram:

Fat 9 · Carbohydrate 4 · Protein 4

30g

**Handling Tips:** 

Defrost in refrigerator overnight. Serve warmed. Refrigerate leftovers up to 5 days.

**Shelf Life:** 

Frozen: 12 months Refrigerated: 5 days