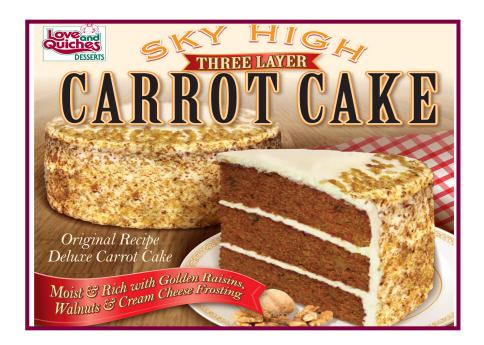

## **Sky High Carrot Cake Retail Pack**

Classic Carrot Cake layered with walnuts and raisins iced with cream cheese frosting.

**Handling Tips:** 

Defrost in refrigerator overnight. Refrigerate leftovers up to 5 days.